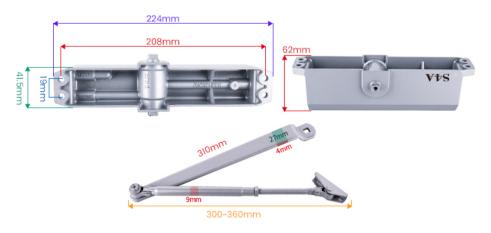

|
|----------------------------|-------------|----------------------|--------------------------------------------------|
| Colour                     | Silver gray | Blocking speed       | 0°~15° adjustable                                |
| Exterior                   | Square      | Ambient temperature  | -30 °C ~50 °C                                    |
| Installation hole distance | 208x19      | Scope of application | Shopping mall entrance doors, apartment doors,   |
| Door width                 | 1030~1250mm |                      | security doors, hotel suites, family doors, etc. |

Before the door closer is installed, the central axis of the door closer cannot be rotated 180°, otherwise it will damage the door closer and cause it to be unusable.

## Dimensions





#### S4A Industrial Co.,Limited

Address: The 2nd floor, Jinmin'an Industrial Zone, #529, Bulong Rd. Bantian St. Longgang Dist. Shenzhen, PRC.. CN 518131